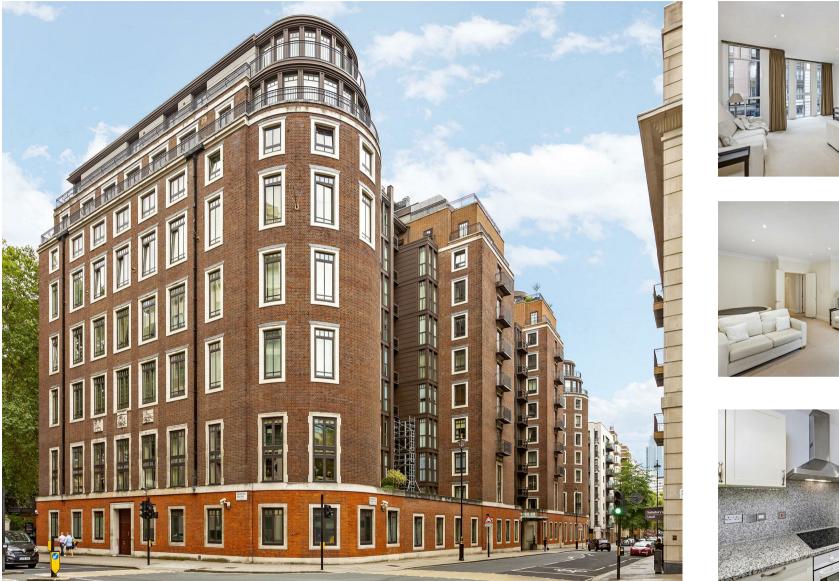

# 79 Marsham Street, Westminster London, SW1P

# £675 Per Week

We are pleased to offer this bright and well proportioned furnished one bedroom apartment located in this luxury development in the heart of Westminster. The property measures at approx. 564 Sq.Ft (52 Sq.M) and comprises of reception room with large floor to ceiling windows and access to small private balcony, separate modern kitchen, bathroom and double bedroom with ample fitted wardrobes and wood flooring throughout. Residents enjoy a 24 hour concierge and access to an excellent residents gymnasium with plunge pool, Sauna and Treatment Rooms. Marsham Street is extremely well located to the transport links of St James's Park, Westminster and Victoria which are all within walking distance. There is an abundance of local amenities including a variety of retail stores along Victoria Street with the Curzon Cinema and many restaurants including the Ivy Bar and Grill and Yaatra based in the Old Westminster Fire Station. The transport links of St James's Park, Westminster and Victoria are all within walking distance.

Minimum Term 12 Months Deposit 5 Weeks Council Tax Band G (London Borough of Westminster) EPC Rating C (69)

- 1 Bedroom Apartment
- 564 Sq.Ft (52 Sq.M) & 3rd Floor (with Lift)
- Reception with Floor To Ceiling Windows
- Separate Integrated Kitchen
- Modern Bathroom
- Private Balcony
- 24 Hour Concierge, Residents Gym, Jacuzzi, Sauna & Treatment Room
- Available: 18th September 2025
- Close to Local Amenities Including Shops, Restaurants & Transport Links
- Walking Distance to St James's Park, Westminster and Victoria Station