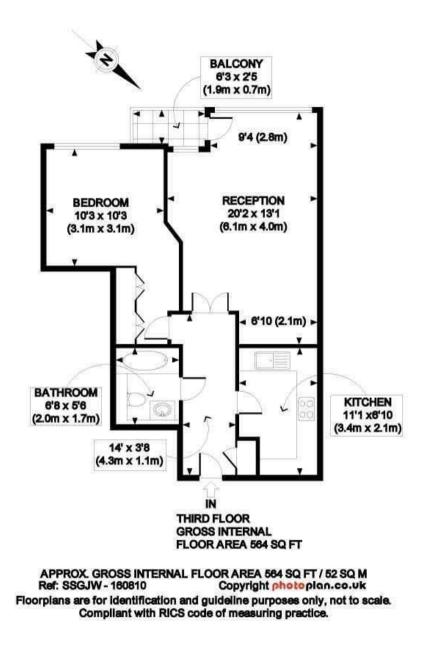

# £675 Per Week

We are pleased to offer this bright and well proportioned furnished one bedroom apartment located in this luxury development in the heart of Westminster. The property measures at approx. 564 Sq.Ft (52 Sq.M) and comprises of reception room with large floor to ceiling windows and access to small private balcony, separate modern kitchen, bathroom and double bedroom with ample fitted wardrobes and wood flooring throughout. Residents enjoy a 24 hour concierge and access to an excellent residents gymnasium with plunge pool, Sauna and Treatment Rooms. Marsham Street is extremely well located to the transport links of St James's Park, Westminster and Victoria which are all within walking distance. There is an abundance of local amenities including a variety of retail stores along Victoria Street with the Curzon Cinema and many restaurants including the Ivy Bar and Grill and Yaatra based in the Old Westminster Fire Station. The transport links of St James's Park, Westminster and Victoria are all within walking distance.

Minimum Term 12 Months Deposit 5 Weeks Council Tax Band G (London Borough of Westminster) EPC Rating C (69)

- 1 Bedroom Apartment
- 564 Sq.Ft (52 Sq.M) & 3rd Floor (with Lift)
- Reception with Floor To Ceiling Windows
- Separate Integrated Kitchen
- Modern Bathroom
- Private Balcony
- 24 Hour Concierge, Residents Gym, Jacuzzi, Sauna & Treatment Room
- Available: 18th September 2025
- Close to Local Amenities Including Shops, Restaurants & Transport Links
- Walking Distance to St James's Park, Westminster and Victoria Station