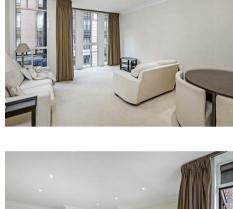

# £675 Per Week

We are pleased to offer this bright and well proportioned furnished one bedroom apartment located in this luxury development in the heart of Westminster. The property measures at approx. 564 Sq.Ft (52 Sq.M) and comprises of reception room with large floor to ceiling windows and access to small private balcony, separate modern kitchen, bathroom and double bedroom with ample fitted wardrobes and wood flooring throughout. Residents enjoy a 24 hour concierge and access to an excellent residents gymnasium with plunge pool, Sauna and Treatment Rooms. Marsham Street is extremely well located to the transport links of St James's Park, Westminster and Victoria which are all within walking distance. There is an abundance of local amenities including a variety of retail stores along Victoria Street with the Curzon Cinema and many restaurants including the Ivy Bar and Grill and Yaatra based in the Old Westminster Fire Station. The transport links of St James's Park, Westminster and Victoria are all within walking distance.

Minimum Term 12 Months Deposit 5 Weeks Council Tax Band G (London Borough of Westminster) EPC Rating C (69)

- 1 Bedroom Apartment
- 564 Sq.Ft (52 Sq.M) & 3rd Floor (with Lift)
- Reception with Floor To Ceiling Windows
- Separate Integrated Kitchen
- Modern Bathroom
- Private Balcony
- 24 Hour Concierge, Residents Gym, Jacuzzi, Sauna & Treatment Room
- Available: 18th September 2025
- Close to Local Amenities Including Shops, Restaurants & Transport Links
- Walking Distance to St James's Park, Westminster and Victoria Station