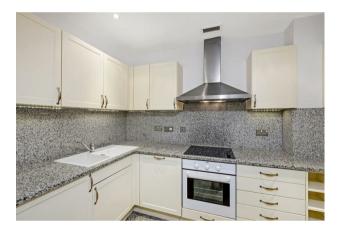

# £675 Per Week

We are pleased to offer this bright and well proportioned furnished one bedroom apartment located in this luxury development in the heart of Westminster. The property measures at approx. 564 Sq.Ft (52 Sq.M) and comprises of reception room with large floor to ceiling windows and access to small private balcony, separate modern kitchen, bathroom and double bedroom with ample fitted wardrobes and wood flooring throughout. Residents enjoy a 24 hour concierge and access to an excellent residents gymnasium with plunge pool, Sauna and Treatment Rooms. Marsham Street is extremely well located to the transport links of St James's Park, Westminster and Victoria which are all within walking distance. There is an abundance of local amenities including a variety of retail stores along Victoria Street with the Curzon Cinema and many restaurants including the Ivy Bar and Grill and Yaatra based in the Old Westminster Fire Station. The transport links of St James's Park, Westminster and Victoria are all within walking distance.

Minimum Term 12 Months Deposit 5 Weeks Council Tax Band G (London Borough of Westminster) EPC Rating C (69)

- 1 Bedroom Apartment
- 564 Sq.Ft (52 Sq.M) & 3rd Floor (with Lift)
- Reception with Floor To Ceiling Windows
- Separate Integrated Kitchen
- Modern Bathroom
- Private Balcony
- 24 Hour Concierge, Residents Gym, Jacuzzi, Sauna & Treatment Room
- Available: 18th September 2025
- Close to Local Amenities Including Shops, Restaurants & Transport Links
- Walking Distance to St James's Park, Westminster and Victoria Station